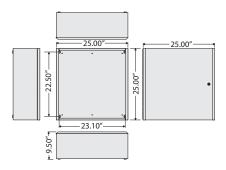

## **MH5500 Series**

Metal Housing, NEMA 1, 25.00" H x 25.00" W x 9.50" D

| MH5500 SERIES ASSEMBLIES |                      |                      |           |
|--------------------------|----------------------|----------------------|-----------|
| Model #                  | Enclosure            | Sub-Panel            | Weight    |
| MH5500                   | MH5500               |                      | 50.7 lbs. |
| MH5503L                  | MH5500               | SP5503L <sup>1</sup> | 56.4 lbs. |
| MH5504L                  | MH5500               | SP5504L <sup>2</sup> | 60.0 lbs. |
| 1 = Polymetal            | 2 = Perforated Steel |                      |           |

23.00" H x 22.50" W

CUL US CE ROHS

## **SPECIFICATIONS**

Construction: 14 Gauge Steel

**Cover Type:** Full Hinge Key Latch Door **Approvals:** UL Listed, C-UL, CE Approved, RoHS